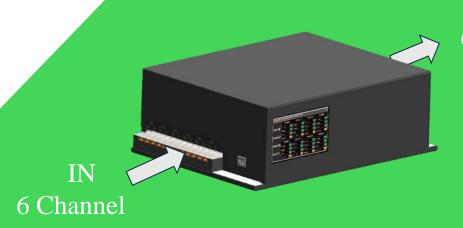

# DC MEASURE & SAFETY SYSTEM DC MSS

User Guide and Product Selection



#### CÔNG TY TNHH DND TECHNOLOGY & SOLUTION

Trụ sở: Tiên Dược - Sóc Sơn - Hà Nội - Việt Nam

**Tel**: 0987.369.718

Website: https://dndtech.vn | Email: info@dndtech.vn



#### I. Product Information

 Name: DC MEASURE & SAFETY SYSTEM (DC MSS)

### Specifications:

➤ Dimensions: 370x270x120 mm (LxWxH)

➤ Weight: 1300g

➤ Operating temperature: 0°C to 70°C

## Function description:

- Voltage measurement range: 0,5-300V
- Current measurement accuracy: 0,01A
- Power measurement accuracy: 0,1 W
- Measurement error: 1%
- Detect overcurrent and short circuit
- Ethernet communication (RJ45)

# Connection diagram:



OUT 6 Channel



#### **II. Product Selection Guide:**



| Number of<br>Channels | Maximum Current | Communication |
|-----------------------|-----------------|---------------|
| 2: 2CH                | 1: 10A          | E: Ethernet   |
| 4: 4CH                | 2: 50A          | R: Relay out  |
| 6: 6CH                | 3: 100A         |               |

## Order Example: DC-61E

+ Device Model: DC

+ Number of Channel: 6CH

+ Maximum Current: 10A

+ Communication: Ethernet