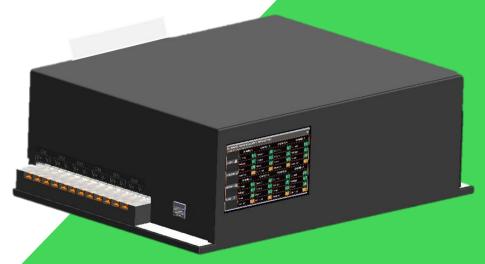

#### I. Product Information

 Name: DC MEASURE & SAFETY SYSTEM (DC MSS)

### Specifications:

➤ Dimensions: 370x270x120 mm (LxWxH)

➤ Weight: 1300g

➤ Operating temperature: 0°C to 70°C

## Function description:

- Voltage measurement range: 0,5-300V
- Current measurement accuracy: 0,01A
- Power measurement accuracy: 0,1 W
- Measurement error: 1%
- Detect overcurrent and short circuit
- Ethernet communication (RJ45)