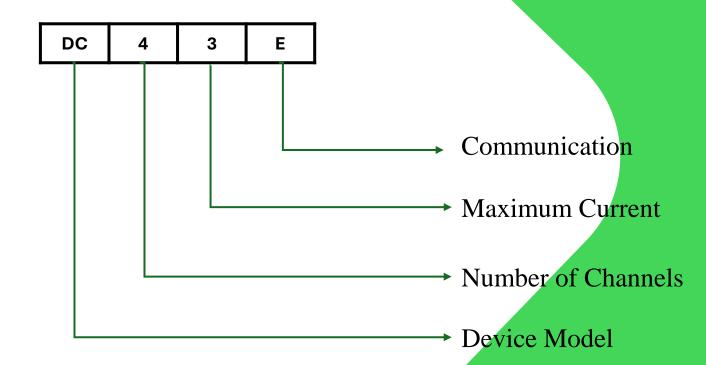

#### **II. Product Selection Guide:**

| Number of<br>Channels | Maximum Current | Communication |
|-----------------------|-----------------|---------------|
| 2: 2CH                | 1: 10A          | E: Ethernet   |
| 4: 4CH                | 2: 50A          | R: Relay out  |
| 6: 6CH                | 3: 100A         |               |

## Order Example: DC-61E

+ Device Model: DC

+ Number of Channel: 6CH

+ Maximum Current: 10A

+ Communication: Ethernet